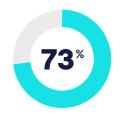

#### **Persistence**

73% of those persist one year after high school graduation