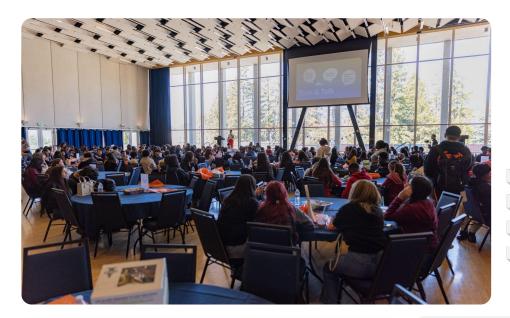

### April 18th, 2025 **BAY AREA SUMMIT** CSU, East Bay - Hayward, CA

Each year, Student Summits held across the country bring together OneGoal students for a day of learning and connection with each other and community members. These inspiring and empowering events build community and create space to explore postsecondary pathways.

We are proud to announce our second annual Bay Area Student Summit will take place on April 18th, 2025 at California State University, East Bay.

We will bring together 250 OneGoal Fellows to celebrate and engage in hands-workshops, career panels, opportunity fair, and more to support their postsecondary pathways.